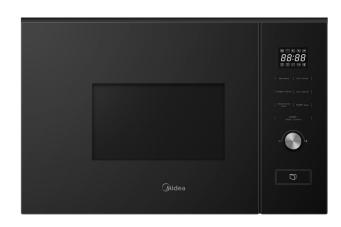

## **MIDEA BUILT-IN MICROWAVE 20L**

Model Number: MBMTG820H-BK

| SPECIFICATIONS:            |                            |
|----------------------------|----------------------------|
| Product Name:              | Built-in<br>Microwave Oven |
| Colour:                    | Black                      |
| Capacity:                  | 20 L                       |
| Max. Microwave Power in W: | 800                        |
| Controls:                  | Digital                    |